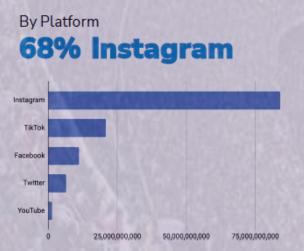

s.



### Visual pollution drastically reduces returns for brands.

An analysis by Ibope Repucom shows the visual pollution degree of the properties of the Brazilian teams.





### Visual pollution drastically reduces returns for brands.

An analysis by Ibope Repucom shows the visual pollution degree of the properties of the Brazilian teams.





The U.S.-based company Kore has analyzed the global impact of the biggest sponsors on digital, and simply no brand is from the betting industry.

ROI with sponsorships in the digital – In 2023 US\$ M





















According to data from Kore, the world of sports produced 111 billion interactions and 609 billion video views on different social networks in 2023.

68% of the impact came from Instagram, 45% from teams, and 54% from football.









These are the sports entities with the most impact on total digital interactions in 2023.

#### Interactions in 2023

| Instagram         |               |  |  |  |  |
|-------------------|---------------|--|--|--|--|
| Real Madrid CF    | 2,515,805,261 |  |  |  |  |
| FC Barcelona      | 2,135,001,136 |  |  |  |  |
| UCL               | 1,886,659,599 |  |  |  |  |
| Cristiano Ronaldo | 1,699,847,499 |  |  |  |  |
| Lionel Messi      | 1,697,861,478 |  |  |  |  |
| NBA               | 1,596,503,336 |  |  |  |  |
| Formula 1         | 1,339,011,027 |  |  |  |  |
| Galatasaray A.S.  | 1,298,063,185 |  |  |  |  |
| RC Bangalore      | 1,292,989,061 |  |  |  |  |
| Real Madrid CF    | 2,515,805,261 |  |  |  |  |
|                   |               |  |  |  |  |

| 18% d | of ni | atf