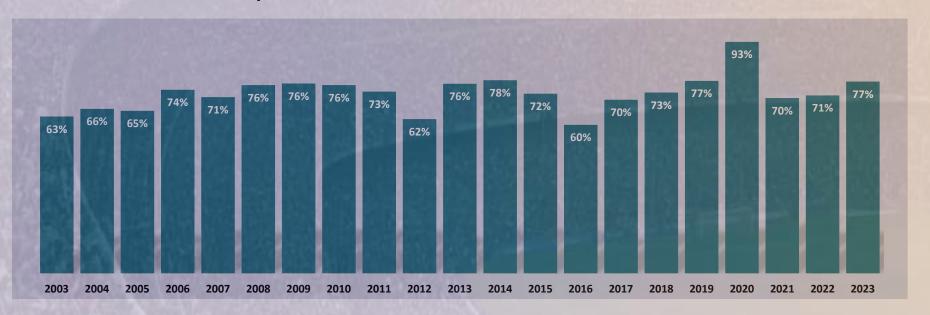

#### Top 20 clubs - Football Costs / Total Revenue - Index In %

On average, in 2023, the 20 clubs have a 77% ratio, of football costs over revenue.