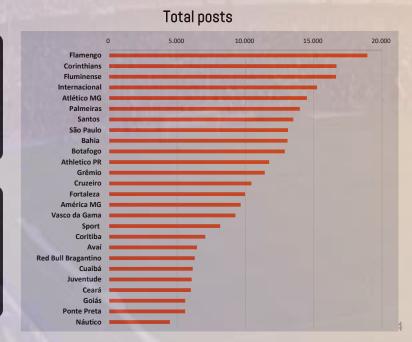

s Value has established a strategic alliance with Zeeng Data Driven.

Sports Value's analysis on Zeeng's platform maps the movement of more than 2.4 billion fans around the world, LATAM and Brazil.



We also help clubs to understand how to monetize their digital assets. The main current trend is that additional content to games, such as behind the scenes for example, has gained enormous relevance.















Sports Value analyzed different club variables on the Zeeng platform to establish revenue analysis metrics. The number of followers, although relevant, does not help to understand the numbers dynamism. We also analyzed total posts, total interactions, average interactions per post and views.

Data from January to December 2023- Consolidated numbers from all social networks



















Here are the two most important indicators, total interactions and average interactions per post. Currently, on average, 82% of interactions with Brazilian fans come from Instagram and 10% from YouTube.

Data from January to December 2023- Consolidated numbers from all social networks



Brazilian clubs generated more than 4.5 billion interactions with fans on social media in 2023.

The average interactions per post of Brazilian clubs in 2023 reached 12.2 K.

#### Average interactions per post







Instagram is the most impactful, engaging and valuable digital asset of Brazilian teams There are almost 60M followers!.

#### Instagram- Data from January to December 2023







#### Average interactions per post on Instagram







Brazilian clubs spend a lot of energy and resou