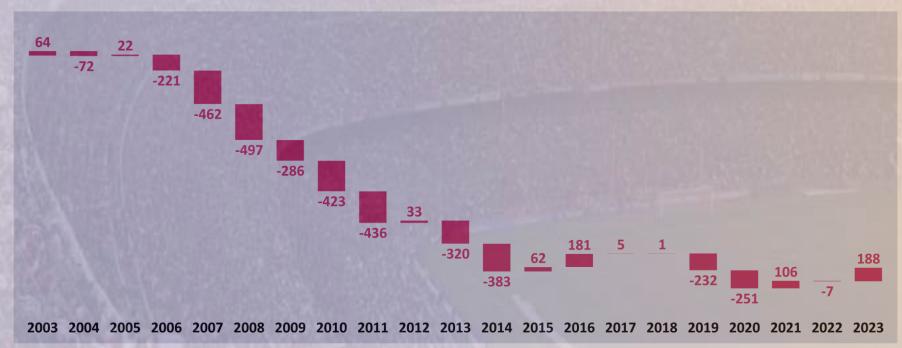

## **NET PROFIT / LOSS**

The TOP 20 clubs recorded combine Net Profits of *US\$ 188 million* in 20223, compared to deficits of US\$ -7 million in 2022.

Amounts received from Liga Forte greatly impacted the clubs' net result, many clubs would close the year with a negative net result, without these extraordinary resources.

The clubs with the highest profits in 2023 were Athletico-PR, Flamengo, Internacional, Goiás, Atlético-MG, Fluminense and Fortaleza.

Athletico-PR accumulates surpluses of more than US\$ 145 million in 6 years, Flamengo another US\$ 130 million. They can be considered the richest teams in Brazil!

In the last 6 years, the TOP 20 teams had combined Net Losses of *US\$ -195 million*, in values adjusted for inflation. In the last two decades, accumulated losses have exceeded *US\$ -2.9 billion*, in updated values.