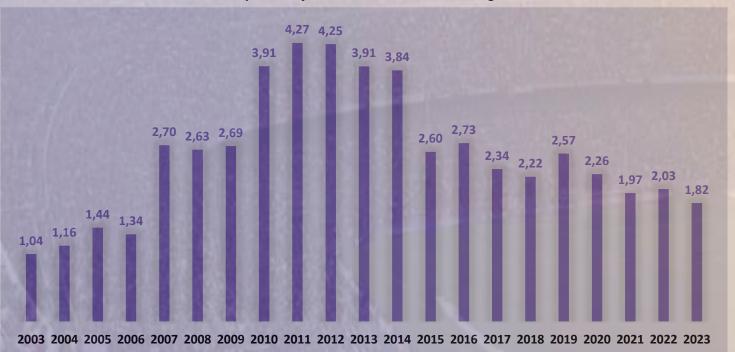

### **FOOTBALL COSTS**

The TOP 20 clubs' football costs reached *US\$ 1.43 billion in 2023*, compared to US\$ 1.15 billion in 2022., a 23% increase.

In 2023, costs followed revenue growth and reached the highest level in history (In R\$).

Among the big Brazilian clubs, Flamengo, Palmeiras, Corinthians, São Paulo, Fluminense and Botafogo SAF were the ones with the highest football costs in 2023.

In 2023, Coritiba, Ceará, Atlético-MG SAF and Internacional reduced their football costs, compared to 2022.

Botafogo SAF and Bahia SAF had football costs above revenues in 2023.