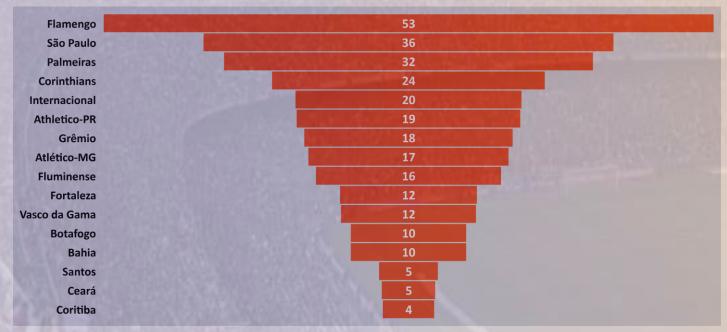

### MATCHDAY REVENUES

## Members + Gate Receipts Revenues- US\$ Million

# Matchday Revenues – Football Members + Gate Receipts Revenues- US\$ Million

### São Paulo expands revenues with matchday.