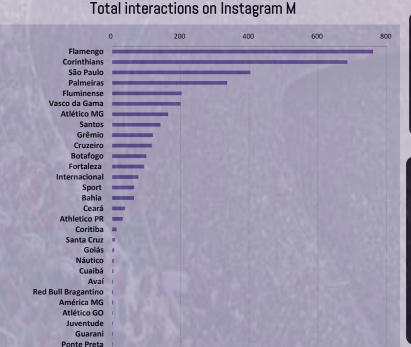

r post and views.

Data from January to December 2023- Consolidated numbers from all social networks



















Here are the two most important indicators, total interactions and average interactions per post. Currently, on average, 82% of interactions with Brazilian fans come from Instagram and 10% from YouTube.

Data from January to December 2023- Consolidated numbers from all social networks



Brazilian clubs generated more than 4.5 billion interactions with fans on social media in 2023.

The average interactions per post of Brazilian clubs in 2023 reached 12.2 K.

#### Average interactions per post







Instagram is the most impactful, engaging and valuable digital asset of Brazilian teams There are almost 60M followers!.

#### Instagram- Data from January to December 2023







#### Average interactions per post on Instagram







Brazilian clubs spend a lot of energy and resources to post on Facebook and X, but the return is very low.

Comparison of Average Interactions by Post- Data from January to December 2023

Average of the 4 networks added together X Instagram Average



The return for sponsoring brands is reduced by too many Facebook posts and X.

Instagram and YouTube are the ones that produce effective returns for the clubs' sponsors.



## 



















#### Total interactions in millions X Sponsorship revenues in R\$ million in 2023



Many teams have high engagement rates but meager sponsorship revenues.

Sponsorships and data-driven activations are the path to more sponsor revenue.

# A new sponsorship dimension



## A new sponsorship