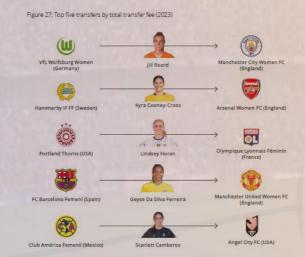

ial.

In 2023, commercial revenues (sponsorship and licensing) totaled US\$ 286 million.



Commercial Revenues Leagues in relation to the country's advertising market





Player transfers in the world broke a record with a total of US\$ 9.6 billion in 2023 (+48% compared to 2022). This amount corresponds to only 15% of transactions. Since much of it does not involve financial values.

Sports Value evaluated the global transfer market, Brazil's role in the global context and especially in the Latin American market.







Transfer revenues in women's football continue to rise. It was US\$ 600 K in 2018 and jumped to US\$ 1.2 million in 2020 and US\$ 3.3 million in 2022.

In 2023, it was US\$ 6.1 million. (+917% in 6 years).

#### Female Players Transfers Revenues – World- US\$ million





The current value remains derisory, compared to the US\$ 9.6 billion moved in the world, only 0.06%. And that's why participation increased 6x in the analyzed period.



Highest Hiring Spend 2023 - US\$ Million







Investments from Saudi Arabia and Qatar have greatly impacted the global transfer market.



The leagues with the highest net profits in the sale (-) acquisitions of athletes in 2023 were Germany, Italy and Portugal. French nationality has become Brazilian, as the one that generates the most revenue from transfers.

Highest Player Transfer Profits- World In 2023 US\$ million



## Nationalities that moved the most resources In 2023- US\$ million





The Latin American market handled US\$ 857 million in transfers in 2023, compared to US\$ 666 million in 2022, an increase of