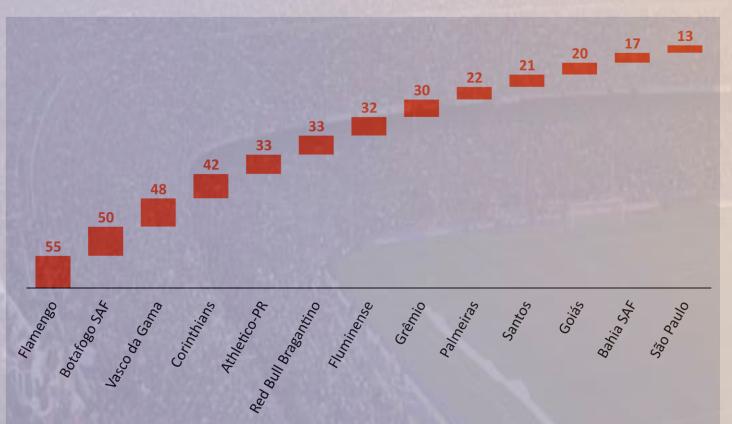

TOP 20 clubs surpassed US\$ 1.8 billion in revenues.

Players' transfers generated nearly US\$ 400 million in 2023.

#### Absolute revenue growth - 2022 to 2023 US\$ million