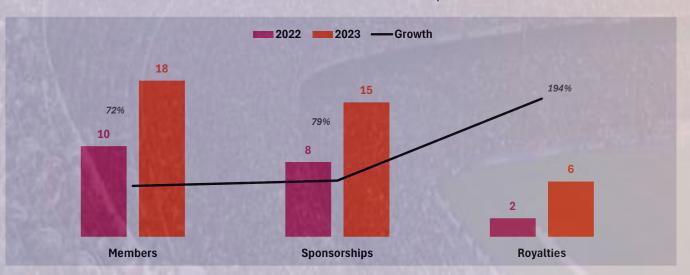

Members and social club represented 12% of the total.

Gate receipts and other stadium operations 10%.

Brazilian football needs to leverage marketing revenues through sponsors. The challenge is to create recurring resource generation from digital transformation and new sponsorship dimension.

From page 62 we explored this topic.