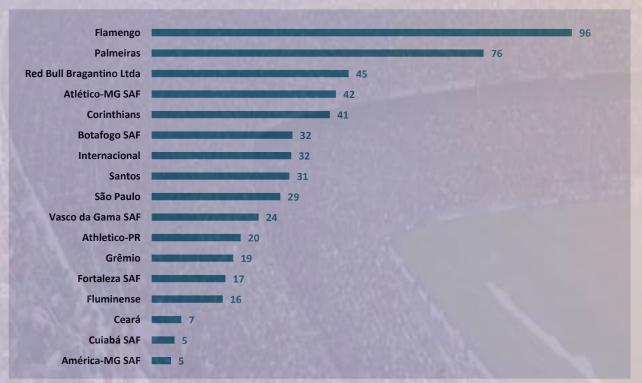

#### TOP 20 clubs- Players' transfers revenues and share of the total-US\$ million

Updated by inflation and annual exchange rate

In the last 5 years Brazilian clubs have generated US\$ 1.7 billion in players transfers. In the last 10 years US\$ 3.1 billion.

Between 2003 and 2023 US\$ 6.6 billion.

Revenues - US\$ million - 2023