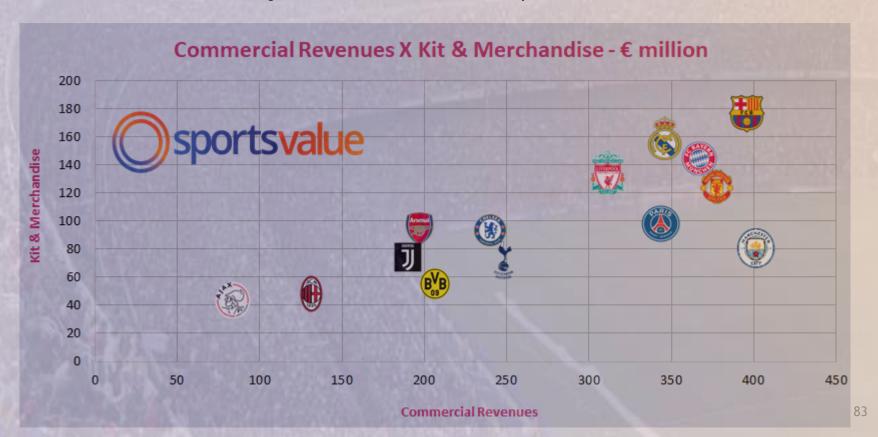

y         | ■ Banks     |
| 2            | Betting & Gaming                            | \$ Cryptocurrency    | <b>Beer</b> |
| 3            | Beer                                        | ■ Banks              | Insurance   |
| 4            | ■ Telecom                                   | ■ Telecom            | Automotive  |
| 5            | Insurance                                   | TApparel & Equipment | Technology  |
| Table: Lev A | .kabas • Source: IEG Sponsorship Intelligen | ce Database          | Sportico    |





A recent study by UEFA has shown which clubs are currently best working their commercial revenues in Europe.

Total Commercial Revenue- 2023 - € M



Revenues with technical sponsor-2023 - € M







Marketing Revenues Diversification, the path to football in Brazil.





The Brazilian sports marketing market needs to look for inspiration in global cases. Sports Value's goal and ambition is that its studies can contribute to a change in the mentality of the market.

Focusing on visibility and not thinking strategically about the digital environment, limits the return of sponsors, club revenues and fan delight.

New dimension of sponsorships, according to Sports Value: Far beyond the visibility and visual pollution of properties.

- Have purpose and powerful storytelling.
- Data-driven sponsorships and smart activations.
- Digital is what generates returns.
- ROI is far beyond live matches
- Content marketing generates ROI.
- Technological innovation maximizes returns.
- Effective, data-driven ROI.

How can Artificial Intelligence (AI) leverage sports ma