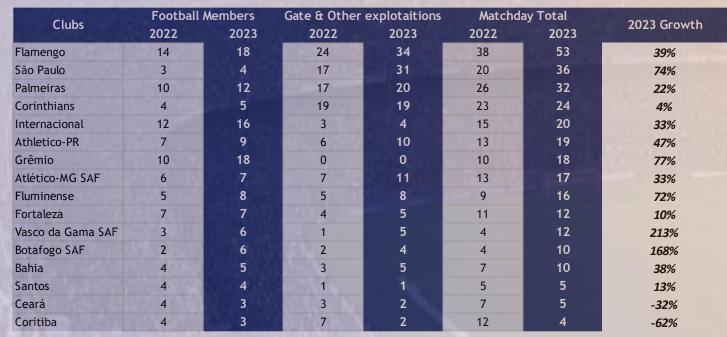

### MATCHDAY REVENUES

## Members + Gate Receipts Revenues- US\$ Million

# Matchday Revenues – Football Members + Gate Receipts Revenues- US\$ Million

### São Paulo expands revenues with matchday.