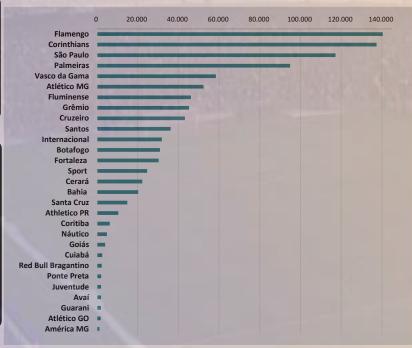

Consolidated numbers from all social networks



















Here are the two most important indicators, total interactions and average interactions per post. Currently, on average, 82% of interactions with Brazilian fans come from Instagram and 10% from YouTube.

Data from January to December 2023- Consolidated numbers from all social networks



Brazilian clubs generated more than 4.5 billion interactions with fans on social media in 2023.

The average interactions per post of Brazilian clubs in 2023 reached 12.2 K.

#### Average interactions per post







Instagram is the most impactful, engaging and valuable digital asset of Brazilian teams There are almost 60M followers!.

#### Instagram- Data from January to December 2023







#### Average interactions per post on Instagram







Brazilian clubs spend a lot of energy and resources to post on Facebook and X, but the return is very low.

Comparison of Average Interactions by Post- Data from January to December 2023

Average of the 4 networks added together X Instagram Average



The return for sponsoring brands is reduced by too many Facebook posts and X.

Instagram and YouTube are the ones that produce effective returns for the clubs' sponsors.



## 



















#### Total interactions in millions X Sponsorship revenues in R\$ million in 2023



Many teams have high engagement rates but meager sponsorship revenues.

Sponsorships and data-driven activations are the path to more sponsor revenue.

# A new sponsorship dimension



## A new sponsorship dimension

## The Brazilian market needs to qualify its