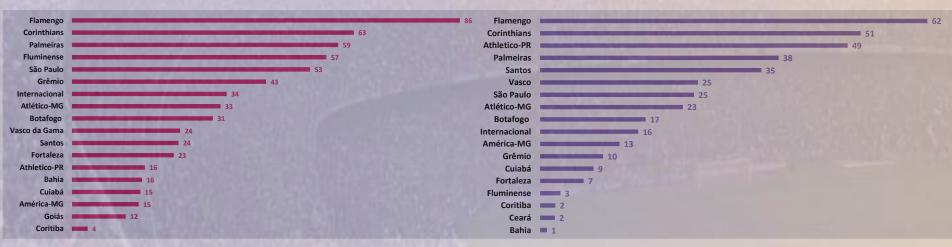

## HIGHEST TOTAL REVENUES IN 2023

US\$ 280 M

SPFC

US\$ 139 M

US\$ 191 M

**US\$ 104 M** 

**US\$ 100 M** 

© 2024– Sports Value - All rights reserved

#### Total revenues - US\$ million

| RK   | Clubs               | Total revenues- US\$ million |      |      |      |      | Charge    |
|------|---------------------|------------------------------|------|------|------|------|-----------|
| 2023 | Clubs               | 2023                         | 2022 | 2021 | 2020 | 2019 | 2022-2023 |
| 1    | Flamengo            | 280                          | 225  | 194  | 129  | 237  | 24%       |
| 2    | Corinthians         | 191                          | 149  | 90   | 91   | 106  | 28%       |
| 3    | Palmeiras           | 185                          | 164  | 163  | 102  | 160  | 13%       |
| 4    | São Paulo           | 139                          | 126  | 83   | 69   | 99   | 10%       |
| 5    | Athletico-PR        | 104                          | 71   | 50   | 63   | 97   | 47%       |
| 6    | Red Bull Bragantino | 100                          | 67   | 52   | 28   | 10   | 49%       |
| 7    | Fluminense          | 98                           | 67   | 60   | 37   | 66   | 48%       |
| 8    | Grêmio              | 95                           | 65   | 89   | 82   | 110  | 46%       |
| 9    | Atlético-MG SAF     | 90                           | 79   | 90   | 26   | 88   | 14%       |
| 10   | Santos              | 87                           | 65   | 73   | 46   | 100  | 32%       |
| 11   | Internacional       | 86                           | 89   | 68   | 54   | 110  | -3%       |
| 12   | Botafogo SAF        | 79                           | 29   | 22   | 31   | 53   | 172%      |
| 13   | Vasco da Gama SAF   | 74                           | 26   | 33   | 37   | 54   | 187%      |
| 14   | Fortaleza SAF       | 53                           | 49   | 31   | 17   | 30   | 7%        |
| 15   | América-MG SAF      | 38                           | 28   | 18   | 9    | 8    | 35%       |
| 16   | Bahia SAF           | 36                           | 19   | 37   | 25   | 47   | 88%       |
| 17   | Cuiabá SAF          | 29                           | 26   | 13   | 4    | 6    | 12%       |
| 18   | Ceará               | 27                           | 33   | 28   | 20   | 26   | -19%      |
| 19   | Coritiba SAF        | 20                           | 31   | 16   | 21   | 11   | -36%      |
| 20   | Goiás               | 20                           | 20   | 9    | 17   | 25   | -2%       |

## HIGHEST FOOTBALL COSTS IN 2023

US\$ 173 M

**US\$ 142 M** 

**US\$ 137 M** 

**US\$ 106 M** 

US\$ 86 M

US\$ 84 M

### Football Costs- US\$ million

| RK   | Clubs                    | Football Costs US\$ million |      |      |      |      | Charge    |
|------|--------------------------|-----------------------------|------|------|------|------|-----------|
| 2023 | Clubs                    | 2023                        | 2022 | 2021 | 2020 | 2019 | 2022-2023 |
| 1    | Flamengo                 | 173                         | 143  | 124  | 119  | 154  | 21%       |
| 2    | Palmeiras                | 142                         | 117  | 111  | 100  | 127  | 21%       |
| 3    | Corinthians              | 137                         | 108  | 59   | 89   | 113  | 27%       |
| 4    | São Paulo                | 106                         | 88   | 74   | 64   | 106  | 21%       |
| 5    | Fluminense               | 86                          | 50   | 43   | 27   | 46   | 72%       |
| 6    | Botafogo SAF             | 84                          | 49   | 29   | 20   | 44   | 72%       |
| 7    | Red Bull Bragantino Ltda | 83                          | 33   | 30   | 22   | 7    | 150%      |
| 8    | Atlético-MG SAF          | 80                          | 86   | 93   | 60   | 76   | -7%       |
| 9    | Grêmio                   | 74                          | 65   | 66   | 60   | 78   | 14%       |
| 10   | Vasco da Gama SAF        | 70                          | 17   | 23   | 31   | 51   | 311%      |
| 11   | Athletico-PR             | 67                          | 46   | 29   | 30   | 48   | 45%       |
| 12   | Internacional            | 62                          | 75   | 50   | 52   | 76   | -17%      |
| 13   | Santos                   | 55                          | 39   | 46   | 60   | 68   | 43%       |
| 14   | Fortaleza SAF            | 45                          | 29   | 19   | 12   | 17   | 54%       |
| 15   | Bahia SAF                | 37                          | 19   | 28   | 26   | 34   | 95%       |
| 16   | América-MG SAF           | 36                          | 20   | 12   | 6    | 8    | 79%       |
| 17   | Ceará                    | 21                          | 26   | 22   | 15   | 19   | -18%      |
| 18   | Cuiabá SAF               | 20                          | 16   | 10   | 3    | 4    | 23%       |
| 19   | Goiás                    | 16                          | 11   | 6    | 11   | 15   | 45%       |
| 20   | Coritiba SAF             | 16                          | 18   | 10   | 13   | 11   | -12%      |