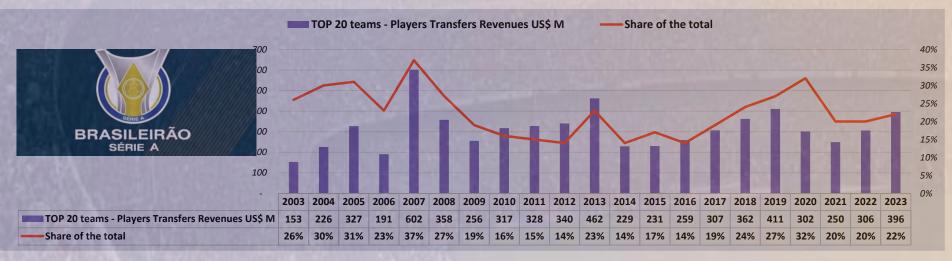

#### TOP 20 clubs- Players' transfers revenues and share of the total-US\$ million

Updated by inflation and annual exchange rate

In the last 5 years Brazilian clubs have generated US\$ 1.7 billion in players transfers. In the last 10 years US\$ 3.1 billion.

Between 2003 and 2023 US\$ 6.6 billion.

Revenues - US\$ million - 2023