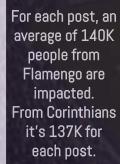

st and views.

Data from January to December 2023- Consolidated numbers from all social networks



















Here are the two most important indicators, total interactions and average interactions per post. Currently, on average, 82% of interactions with Brazilian fans come from Instagram and 10% from YouTube.

Data from January to December 2023- Consolidated numbers from all social networks



Brazilian clubs generated more than 4.5 billion interactions with fans on social media in 2023.

The average interactions per post of Brazilian clubs in 2023 reached 12.2 K.

#### Average interactions per post







Instagram is the most impactful, engaging and valuable digital asset of Brazilian teams There are almost 60M followers!.

#### Instagram- Data from January to December 2023







#### Average interactions per post on Instagram







Brazilian clubs spend a lot of energy and resources to post on Facebook and X, but the return is very low.

Comparison of Average Interactions by Post- Data from January to December 2023

Average of the 4 networks added together X Instagram Average



The return for sponsoring brands is reduced by too many Facebook posts and X.

Instagram and YouTube are the ones that produce effective returns for the clubs' sponsors.



## 



















#### Total interactions in millions X Sponsorship revenues in R\$ million in 2023



Many teams have high engagement rates but meager sponsorship revenues.

Sponsorships and data-driven activations are the path to more sponsor revenue.

# A new sponsorship dimension



## A new sponsorship dime