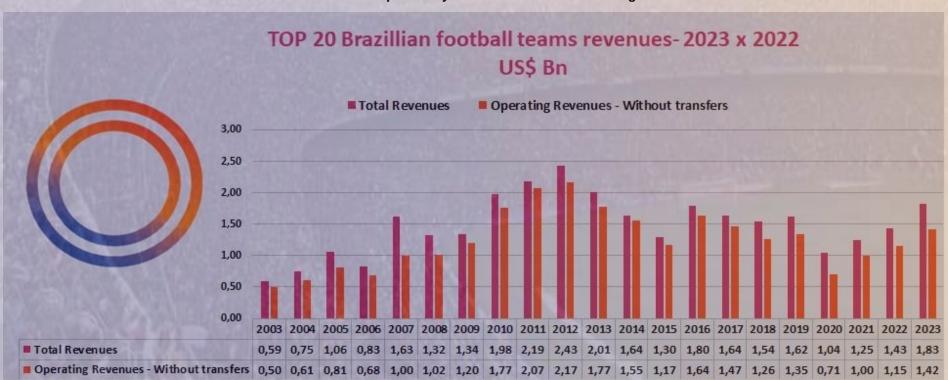

The exchange rate variation of the Real against the Dollar helped the growth, which expanded in multiple fronts, such as transfers, commercial, matchday, and broadcasting rights.

TOP 20 Brazilian clubs reached their highest revenue in history in Reais, R\$ 9 billion in 2023, a 20% increase. In Dollars, the growth was 28%.

The TOP 20 clubs went from US\$ 1.4 billion in 2022 to over *US\$ 1.8 billion* in 2023, in total revenues.

Without players transfers, in 2023, TOP 20 clubs reached *US\$ 1.4 billion* in operating revenues, a 24% increase in Dollars.

Flamengo reached *US\$ 219 million* in operating revenues (without transfers).

In Dollars, the best combined revenues from the TOP 20 teams was in 2012, when the TOP 20 teams generated US\$ 2.4 billion, but that time the exchange rate was US\$ 1 = R\$ 2.0 and in December 2023 US\$ 1 = R\$ 4.9.

This result in 2023 positioned de TOP tier clubs in Brazil, far from MLS, that generated in 2023 *US\$ 2.03 billion* in revenues.

Some TOP 20 clubs- 2023's data:

Revenues grew 28% in 2023 in US\$ terms. In R\$ increased 20%.

TOP 20 clubs reached *US\$ 1.83 billion* in revenues in 2023. There were about US\$ 402 million new resources generated.

The main impacts were gate receipts that reached *US\$ 176 million* for the first time. Players transfers jumped to *US\$ 396 million*, another record. Commercial revenues also increased and now is at *US\$ 286 million*.