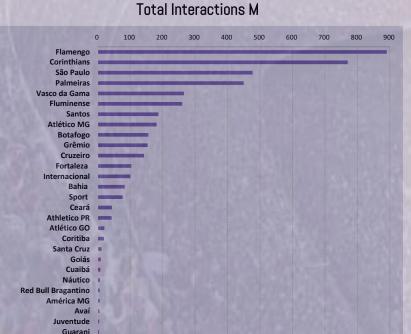

hat additional content to games, such as behind the scenes for example, has gained enormous relevance.















Sports Value analyzed different club variables on the Zeeng platform to establish revenue analysis metrics. The number of followers, although relevant, does not help to understand the numbers dynamism. We also analyzed total posts, total interactions, average interactions per post and views.

Data from January to December 2023- Consolidated numbers from all social networks



















Here are the two most important indicators, total interactions and average interactions per post. Currently, on average, 82% of interactions with Brazilian fans come from Instagram and 10% from YouTube.

Data from January to December 2023- Consolidated numbers from all social networks



Brazilian clubs generated more than 4.5 billion interactions with fans on social media in 2023.

The average interactions per post of Brazilian clubs in 2023 reached 12.2 K.

#### Average interactions per post







Instagram is the most impactful, engaging and valuable digital asset of Brazilian teams There are almost 60M followers!.

#### Instagram- Data from January to December 2023







#### Average interactions per post on Instagram







Brazilian clubs spend a lot of energy and resources to post on Facebook and X, but the return is very low.

Comparison of Average Interactions by Post- Data from January to December 2023

Average of the 4 networks added together X Instagram Average



The return for sponsoring brands is reduced by too many Facebook posts and X.

Instagram and Y