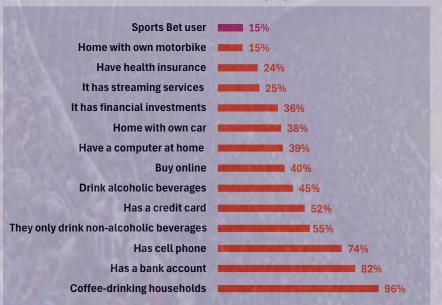

#### **Sponsorships & Licensing**

Some clubs, in addition to sponsorship revenues, have been able to increase earnings with new commercial revenues. Brand licensing and product sales are important sources that need to be explored.

According to calculations by Sports Value, sponsorships represent about 73% of the clubs 'commercial revenues.

#### Commercial Revenues - US\$ million - 2023