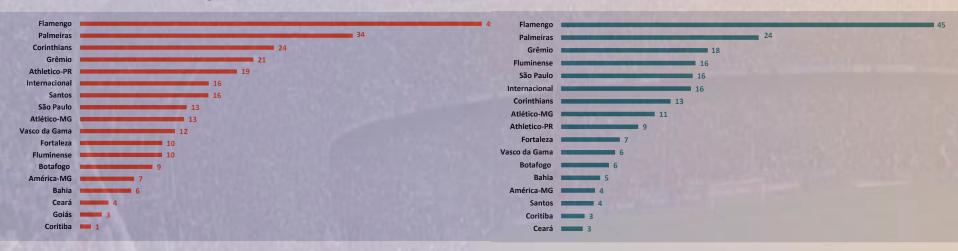

#### Top 20 clubs - Net Profits / Losses- US\$ million

Updated by inflation and annual exchange rate

#### **Net Profits / Losses- US\$ million**

| RK   | Clubs                     | Net Profit / Loss - US\$ million |      |      |      |      |      |              |  |  |  |
|------|---------------------------|----------------------------------|------|------|------|------|------|--------------|--|--|--|
| 2023 | Clubs                     | 2023                             | 2022 | 2021 | 2020 | 2019 | 2018 | Last 6 years |  |  |  |
| 1    | Athletico-PR              | 78                               | 9    | 12   | 26   | 16   | 4    | 145          |  |  |  |
| 2    | Flamengo                  | 65                               | 26   | 32   | -21  | 16   | 12   | 130          |  |  |  |
| 3    | Internacional             | 35                               | 0    | 0    | -18  | -1   | -2   | 14           |  |  |  |
| 4    | Goiás                     | 25                               | 3    | -1   | -1   | 1    | 2    | 29           |  |  |  |
| 5    | Atlético-MG SAF           | 23                               | 14   | 18   | 4    | -12  | -6   | 41           |  |  |  |
| 6    | Fluminense                | 16                               | 1    | -0   | -1   | -2   | -0   | 14           |  |  |  |
| 7    | Fortaleza SAF             | 14                               | 6    | 3    | -2   | 1    | -0   | 21           |  |  |  |
| 8    | Cuiabá SAF                | 8                                | 5    | -1   | -0   | 0    | 0    | 12           |  |  |  |
| 9    | Red Bull Bragantino Ltda. | 6                                | 4    | 4    | 3    | 0    | -7   | 9            |  |  |  |
| 10   | Coritiba SAF              | 3                                | 12   | 1    | -4   | -13  | -1   | -2           |  |  |  |
| 11   | Palmeiras                 | 2                                | 3    | 22   | -29  | 0    | 8    | 7            |  |  |  |
| 12   | Corinthians               | 0                                | 3    | 1    | -29  | -49  | -5   | -78          |  |  |  |
| 13   | Santos                    | 0                                | 3    | 8    | -23  | 6    | -20  | -26          |  |  |  |
| 14   | Ceará                     | 0                                | -1   | 0    | 0    | 1    | 1    | 1            |  |  |  |
| 15   | América-MG SAF            | -5                               | -4   | -1   | -2   | -4   | -1   | -16          |  |  |  |
| 16   | Grêmio                    | -9                               | -18  | 3    | 7    | 6    | 14   | 1            |  |  |  |
| 17   | São Paulo                 | -13                              | 7    | -19  | -25  | -39  | 2    | -87          |  |  |  |
| 18   | Bahia SAF                 | -13                              | -15  | 5    | -10  | 1    | 1    | -31          |  |  |  |
| 19   | Botafogo SAF              | -21                              | -48  | 14   | -27  | -5   | -4   | -91          |  |  |  |
| 20   | Vasco da Gama SAF         | -25                              | -17  | 22   | -15  | -6   | 17   | -24          |  |  |  |

#### Top 20 clubs - Total Net Debts- US\$ billion

Updated by inflation and annual exchange rate

Clubs' debts were impacted by Liga Forte values. The real financial position It will be known in 2024.

#### **Total Net Debts- US\$ million**

| RK   | CI L                      | -    | Charge |      |      |      |           |
|------|---------------------------|------|--------|------|------|------|-----------|
| 2023 | Clubs                     | 2023 | 2022   | 2021 | 2020 | 2019 | 2022-2023 |
| 1    | Atlético-MG SAF           | 278  | 302    | 235  | 238  | 186  | -8%       |
| 2    | Palmeiras                 | 192  | 168    | 78   | 109  | 198  | 14%       |
| 3    | Internacional             | 183  | 166    | 155  | 170  | 102  | 10%       |
| 4    | Corinthians               | 181  | 175    | 163  | 183  | 195  | 3%        |
| 5    | Vasco da Gama SAF         | 153  | 128    | 127  | 160  | 185  | 20%       |
| 6    | São Paulo                 | 136  | 113    | 115  | 111  | 110  | 21%       |
| 7    | Santos                    | 124  | 104    | 91   | 110  | 31   | 19%       |
| 8    | Fluminense                | 122  | 130    | 119  | 125  | 160  | -6%       |
| 9    | Grêmio                    | 107  | 100    | 72   | 76   |      | 8%        |
| 10   | Red Bull Bragantino Ltda. | 83   | 58     | 49   | 28   | 125  | 44%       |
| 11   | Botafogo SAF              | 63   | 140    | 154  | 181  | 206  | -55%      |
| 12   | Bahia SAF                 | 61   | 55     | 40   | 52   | 56   | 12%       |
| 13   | Coritiba SAF              | 40   | 46     | 52   | 57   | 77   | -11%      |
| 14   | América-MG SAF            | 28   | 24     | 16   | 17   | 20   | 19%       |
| 15   | Flamengo                  | 14   | 50     | 77   | 144  | 127  | -72%      |
| 16   | Ceará                     | 12   | 7      | 6    | 5    | 4    | 66%       |
| 17   | Fortaleza SAF             | 1    | 6      | 6    | 7    | 6    | -79%      |
| 18   | Athletico-PR              | 0    | 55     | 34   | 39   | 69   | -100%     |
| 19   | Goiás                     | 0    | 9      | 11   | 12   | 12   | -100%     |
| 20   | Cuiabá SAF                | 0    | 0      | 3    | 1    | 1    | -100%     |