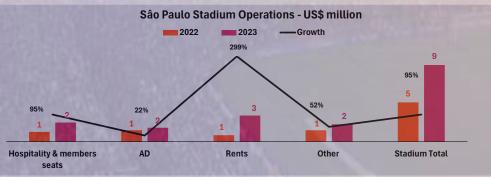

ie A, and especially the signing of Uruguayan Luiz Suárez have heavily impacted the club's revenues in 2023.

#### Grêmio Revenues - 2022 x 2023- US\$ million







Licensing accounted for 7% of the club's total revenue in 2023.



### **COMMERCIAL REVENUES**



#### Athletico-PR continues to increase with diversified revenues.

Commercial Revenues Athletico-PR - 2021 x 2022 x 2023- US\$ million

Commercial Revenues

2023

R\$ 19 M

2022

14M

+36%





OTT service moved US\$ 5.9 million in 2023, 6% of the club's revenue.



### MATCHDAY REVENUES

## Members + Gate Receipts Revenues- US\$ Million









### MATCHDAY REVENUES

# Matchday Revenues – Football Members + Gate Receipts Revenues- US\$ Million









### MATCHDAY REVENUES

### São Paulo expands revenues with matchday.











### REVENUES WITHOUT TRANSFERS

Sports Value always analyzes revenues without plyers' transfers, to understand the operating revenues of each club.

Without the transfers the volume generated by the TOP 20 clubs was *US\$ 1.42 billion in 2023*, a 23% growth. In 2022 this operating revenues was US\$ 1.15 billion.

Flamengo, Palmeiras, Corinthians and São Paulo are the TOP 4 in operating revenues in Brazilian football in 2023. The TOP 3 are the biggest revenue generators in entire American Continent.

If the Brazilian football has created a concrete National League, the market could reach infinitely higher revenues. In the current model, only a few entities can outperform teams from abroad.





### REVENUES WITHOUT TRANSFERS

#### Top 20 clubs – Operating revenues- US\$ billion

Updated