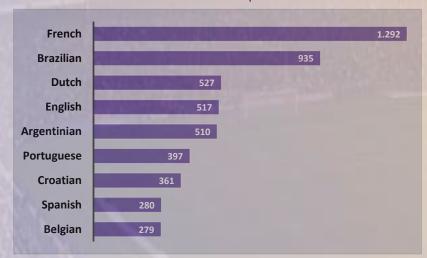

in 2022.

In 2023, it was US\$ 6.1 million. (+917% in 6 years).

#### Female Players Transfers Revenues – World- US\$ million





The current value remains derisory, compared to the US\$ 9.6 billion moved in the world, only 0.06%. And that's why participation increased 6x in the analyzed period.



Highest Hiring Spend 2023 - US\$ Million







Investments from Saudi Arabia and Qatar have greatly impacted the global transfer market.



The leagues with the highest net profits in the sale (-) acquisitions of athletes in 2023 were Germany, Italy and Portugal. French nationality has become Brazilian, as the one that generates the most revenue from transfers.

Highest Player Transfer Profits- World In 2023 US\$ million



## Nationalities that moved the most resources In 2023- US\$ million





The Latin American market handled US\$ 857 million in transfers in 2023, compared to US\$ 666 million in 2022, an increase of 29%. Brazil accounted for 44% of the total, on average over the last 6 years.

Transfers revenues - LATAM X Brazil - US\$ million





#### Transfers revenues - LATAM - US\$ million

| Countries  | 2018 | 2019 | 2020 | 2021 | 2022 | 2023 | TOTAL 6 Years |
|------------|------|------|------|------|------|------|---------------|
| Brasil     | 383  | 372  | 326  | 293  | 267  | 315  | 1.956         |
| Argentina  | 198  | 212  | 132  | 155  | 147  | 277  | 1.120         |
| México     | 94   | 110  | 72   | 14   | 47   | 68   | 405           |
| Urugual    | 56   | 47   | 57   | 22   | 71   | 68   | 321           |
| Colômbia   | 37   | 43   | 34   | 38   | 42   |