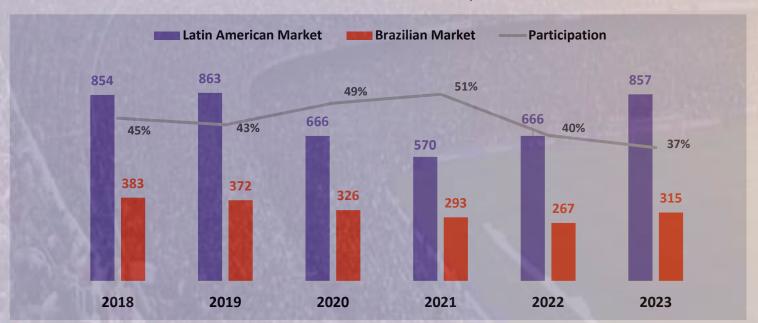

Flamengo, Palmeiras, Corinthians and São Paulo are the TOP 4 in operating revenues in Brazilian football in 2023. The TOP 3 are the biggest revenue generators in entire American Continent.

If the Brazilian football has created a concrete National League, the market could reach infinitely higher revenues. In the current model, only a few entities can outperform teams from abroad.