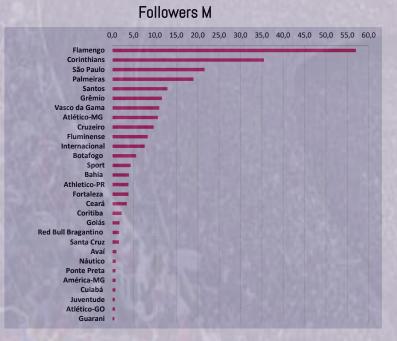

Sports Value has established a strategic alliance with Zeeng Data Driven.

Sports Value's analysis on Zeeng's platform maps the movement of more than 2.4 billion fans around the world, LATAM and Brazil.



We also help clubs to understand how to monetize their digital assets. The main current trend is that additional content to games, such as behind the scenes for example, has gained enormous relevance.















Sports Value analyzed different club variables on the Zeeng platform to establish revenue analysis metrics. The number of followers, although relevant, does not help to understand the numbers dynamism. We also analyzed total posts, total interactions, average interactions per post and views.

Data from January to December 2023- Consolidated numbers from all social networks



















Here are the two most important indicators, total interactions and average interactions per post. Currently, on average, 82% of interactions with Brazilian fans come from Instagram and 10% from YouTube.

Data from January to December 2023- Consolidated numbers from all social networks



Brazilian clubs generated more than 4.5 billion interactions with fans on social media in 2023.

The average interactions per post of Brazilian clubs in 2023 reached 12.2 K.

#### Average interactions per post







Instagram is the most impactful, engaging and valuable digital asset of Brazilian teams There are almost 60M followers!.

#### Instagram- Data from January to December 2023







#### Average interactions per post on Instagram







Brazilian clubs spend a lot of energy and