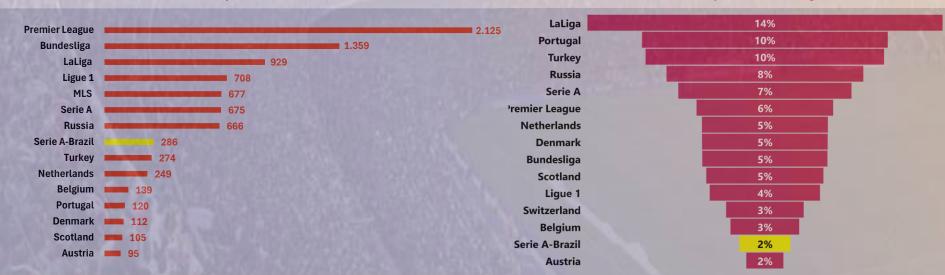

### MATCHDAY REVENUES

# Matchday Revenues – Football Members + Gate Receipts Revenues- US\$ Million

### São Paulo expands revenues with matchday.