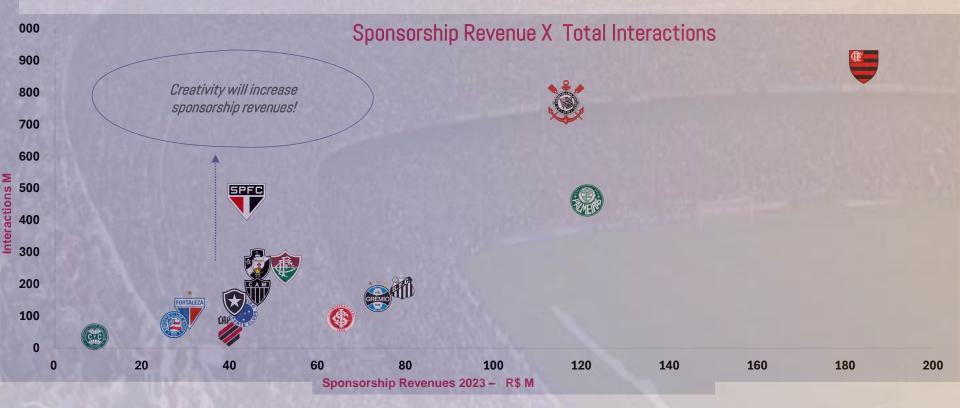

#### **Sponsorships & Licensing**

Some clubs, in addition to sponsorship revenues, have been able to increase earnings with new commercial revenues. Brand licensing and product sales are important sources that need to be explored.

According to calculations by Sports Value, sponsorships represent about 73% of the clubs 'commercial revenues.

#### Commercial Revenues - US\$ million - 2023