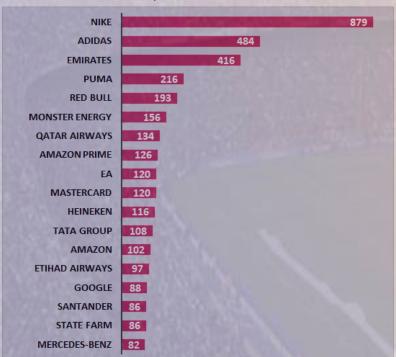

pollution drastically reduces returns for brands.

An analysis by Ibope Repucom shows the visual pollution degree of the properties of the Brazilian teams.



Hundreds of brands fighting for inches in properties, with low effective return to business.



### Visual pollution drastically reduces returns for brands.

An analysis by Ibope Repucom shows the visual pollution degree of the properties of the Brazilian teams.





### Visual pollution drastically reduces returns for brands.

An analysis by Ibope Repucom shows the visual pollution degree of the properties of the Brazilian teams.





The U.S.-based company Kore has analyzed the global impact of the biggest sponsors on digital, and simply no brand is from the betting industry.

ROI with sponsorships in the digital – In 2023 US\$ M





















According to data from Kore, the world of sports produced 111 billion interactions and 609 billion video views on different social networks in 2023.

68% of the impact came from Instagram, 45% from teams, and 54% from football.









These are the sports entities with the most impact on total digital interactions in 2023.

#### Interactions in 2023

| Instagram         |               |  |  |  |  |
|-------------------|---------------|--|--|--|--|
| Real Madrid CF    | 2,515,805,261 |  |  |  |  |
| FC Barcelona      | 2,135,001,136 |  |  |  |  |
| UCL               | 1,886,659,599 |  |  |  |  |
| Cristiano Ronaldo | 1,699,847,499 |  |  |  |  |
| Lionel Messi      | 1,697,861,478 |  |  |  |  |
| NBA               | 1,596,503,336 |  |  |  |  |
| Formula 1         | 1,3