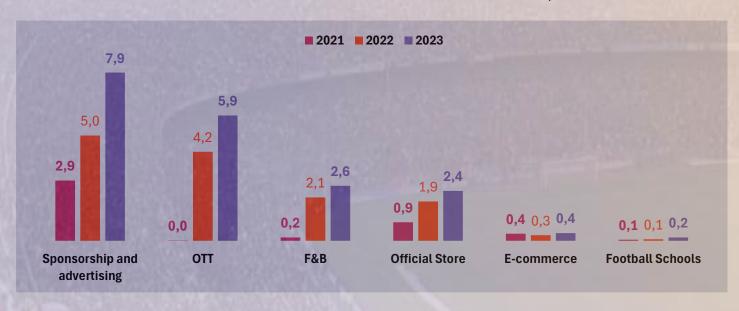

### Grêmio expands comercial revenues.

Back to Serie A, and especially the signing of Uruguayan Luiz Suárez have heavily impacted the club's revenues in 2023.

#### Grêmio Revenues - 2022 x 2023- US\$ million

Licensing accounted for 7% of the club's total revenue in 2023.

#### Athletico-PR continues to increase with diversified revenues.

Commercial Revenues Athletico-PR - 2021 x 2022 x 2023- US\$ million

Commercial Revenues

2023

R\$ 19 M

2022

14M

+36%

OTT service moved US\$ 5.9 million in 2023, 6% of the club's revenue.