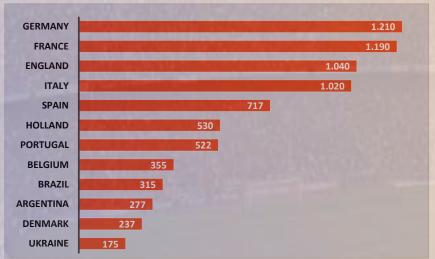

with a total of US\$ 9.6 billion in 2023 (+48% compared to 2022). This amount corresponds to only 15% of transactions. Since much of it does not involve financial values.

Sports Value evaluated the global transfer market, Brazil's role in the global context and especially in the Latin American market.







Transfer revenues in women's football continue to rise. It was US\$ 600 K in 2018 and jumped to US\$ 1.2 million in 2020 and US\$ 3.3 million in 2022.

In 2023, it was US\$ 6.1 million. (+917% in 6 years).

#### Female Players Transfers Revenues – World- US\$ million





The current value remains derisory, compared to the US\$ 9.6 billion moved in the world, only 0.06%. And that's why participation increased 6x in the analyzed period.



Highest Hiring Spend 2023 - US\$ Million







Investments from Saudi Arabia and Qatar have greatly impacted the global transfer market.



The leagues with the highest net profits in the sale (-) acquisitions of athletes in 2023 were Germany, Italy and Portugal. French nationality has become Brazilian, as the one that generates the most revenue from transfers.

Highest Player Transfer Profits- World In 2023 US\$ million



## Nationalities that moved the most resources In 2023- US\$ million





The Latin American market handled US\$ 857 million in transfers in 2023, compared to US\$ 666 million in 2022, an increase of 29%. Brazil accounted for 44% of the total, on average over the last 6 years.

Transfers revenues - LATAM X Brazil - US\$ million





#### Transfers revenues - LATAM - US\$ million

| Countries  | 2018 | 2019 | 2020