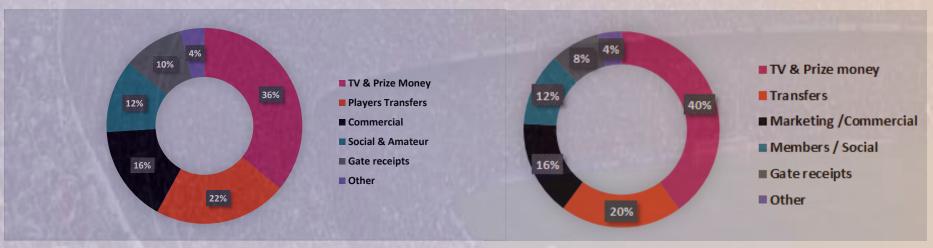

#### TOP 20 clubs- Total revenues - US\$ billion

Updated by inflation and annual exchange rate

TV rights accounted for 36% of total revenues in 2023, from 52% in 2021.

Transfers reached 22% of the total. Marketing & Commercial revenues represent 16% and are consolidated as the third most important income source.

Members and social club represented 12% of the total.

Gate receipts and other stadium operations 10%.

Brazilian football needs to leverage marketing revenues through sponsors. The challenge is to create recurring resource generation from digital transformation and new sponsorship dimension.