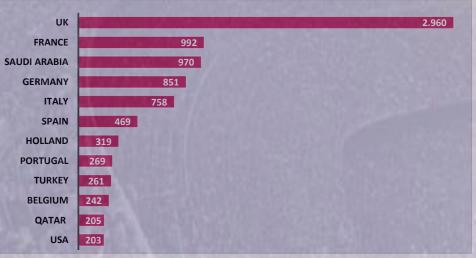

d with a total of US\$ 9.6 billion in 2023 (+48% compared to 2022). This amount corresponds to only 15% of transactions. Since much of it does not involve financial values.

Sports Value evaluated the global transfer market, Brazil's role in the global context and especially in the Latin American market.







Transfer revenues in women's football continue to rise. It was US\$ 600 K in 2018 and jumped to US\$ 1.2 million in 2020 and US\$ 3.3 million in 2022.

In 2023, it was US\$ 6.1 million. (+917% in 6 years).

#### Female Players Transfers Revenues – World- US\$ million





The current value remains derisory, compared to the US\$ 9.6 billion moved in the world, only 0.06%. And that's why participation increased 6x in the analyzed period.



Highest Hiring Spend 2023 - US\$ Million







Investments from Saudi Arabia and Qatar have greatly impacted the global transfer market.



The leagues with the highest net profits in the sale (-) acquisitions of athletes in 2023 were Germany, Italy and Portugal. French nationality has become Brazilian, as the one that generates the most revenue from transfers.

Highest Player Transfer Profits- World In 2023 US\$ million



## Nationalities that moved the most resources In 2023- US\$ million





The Latin American market handled US\$ 857 million in transfers in 2023, compared to US\$ 666 million in 2022, an increase of 29%. Brazil accounted for 44% of the total, on average over the last 6 years.

Transfers revenues - LATAM X Brazil - US\$ million





#### Transfers revenues - LATAM - US\$ million

| Countries  | 2018 | 2019 | 202