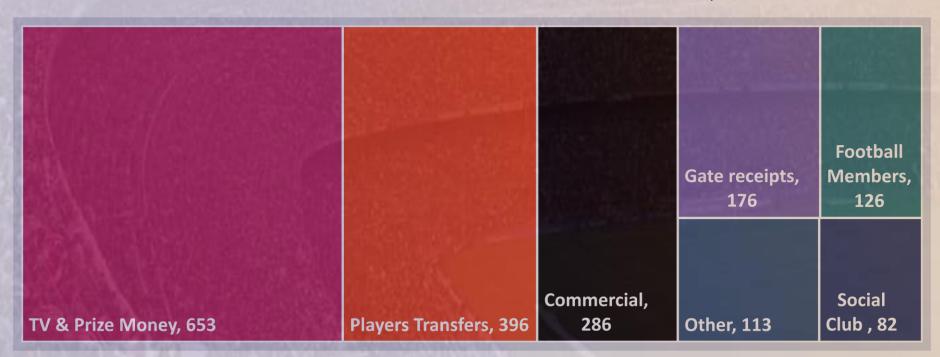

TOP 20 clubs reached *US\$ 1.83 billion* in revenues in 2023. There were about US\$ 402 million new resources generated.

The main impacts were gate receipts that reached *US\$ 176 million* for the first time. Players transfers jumped to *US\$ 396 million*, another record. Commercial revenues also increased and now is at *US\$ 286 million*.

When reclassified the football members as matchday income, which includes also gate receipts, matchday touched *US\$ 306 million* in 2023.

Some TOP 20 clubs- 2022's data:

Marketing revenues, which encompass sponsorships and other commercial income, have jumped sharply in recent years.

Commercial revenues generated *US\$ 286 million* in 2023 and increased 33% in US\$ terms. In 2024 we will see another important growth.

TV rights and prize money totaled *US\$ 653 million* in 2023 and increased 8% in US\$.

Amateur spouts and social club generated *US\$ 82 million* in 2023.

Sportsvalue