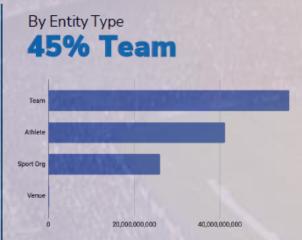

### Visual pollution drastically reduces returns for brands.

An analysis by Ibope Repucom shows the visual pollution degree of the properties of the Brazilian teams.





### Visual pollution drastically reduces returns for brands.

An analysis by Ibope Repucom shows the visual pollution degree of the properties of the Brazilian teams.





The U.S.-based company Kore has analyzed the global impact of the biggest sponsors on digital, and simply no brand is from the betting industry.

ROI with sponsorships in the digital – In 2023 US\$ M





















According to data from Kore, the world of sports produced 111 billion interactions and 609 billion video views on different social networks in 2023.

68% of the impact came from Instagram, 45% from teams, and 54% from football.









These are the sports entities with the most impact on total digital interactions in 2023.

#### Interactions in 2023

| Instagram         |               |  |  |  |  |
|-------------------|---------------|--|--|--|--|
| Real Madrid CF    | 2,515,805,261 |  |  |  |  |
| FC Barcelona      | 2,135,001,136 |  |  |  |  |
| UCL               | 1,886,659,599 |  |  |  |  |
| Cristiano Ronaldo | 1,699,847,499 |  |  |  |  |
| Lionel Messi      | 1,697,861,478 |  |  |  |  |
| NBA               | 1,596,503,336 |  |  |  |  |
| Formula 1         | 1,339,011,027 |  |  |  |  |
| Galatasaray A.S.  | 1,298,063,185 |  |  |  |  |
| RC Bangalore      | 1,292,989,061 |  |  |  |  |
| Real Madrid CF    | 2,515,805,261 |  |  |  |  |
|                   |               |  |  |  |  |

| 18% d | of ni | atf