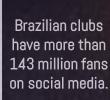

ports Value has established a strategic alliance with Zeeng Data Driven.

Sports Value's analysis on Zeeng's platform maps the movement of more than 2.4 billion fans around the world, LATAM and Brazil.



We also help clubs to understand how to monetize their digital assets. The main current trend is that additional content to games, such as behind the scenes for example, has gained enormous relevance.















Sports Value analyzed different club variables on the Zeeng platform to establish revenue analysis metrics. The number of followers, although relevant, does not help to understand the numbers dynamism. We also analyzed total posts, total interactions, average interactions per post and views.

Data from January to December 2023- Consolidated numbers from all social networks



















Here are the two most important indicators, total interactions and average interactions per post. Currently, on average, 82% of interactions with Brazilian fans come from Instagram and 10% from YouTube.

Data from January to December 2023- Consolidated numbers from all social networks



Brazilian clubs generated more than 4.5 billion interactions with fans on social media in 2023.

The average interactions per post of Brazilian clubs in 2023 reached 12.2 K.

#### Average interactions per post







Instagram is the most impactful, engaging and valuable digital asset of Brazilian teams There are almost 60M followers!.

#### Instagram- Data from January to December 2023







#### Average interactions per post on Instagram







Brazilian clubs spend a lot of energy and r