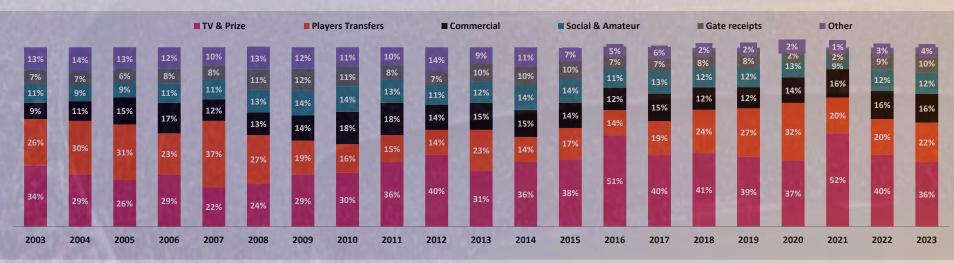

#### TOP 20 clubs- Total revenues - US\$ billion

Updated by inflation and annual exchange rate

TV rights accounted for 36% of total revenues in 2023, from 52% in 2021.

Transfers reached 22% of the total. Marketing & Commercial revenues represent 16% and are consolidated as the third most important income source.

Members and social club represented 12% of the total.

Gate receipts and other stadium operations 10%.

Brazilian football needs to leverage marketing revenues through sponsors. The challenge is to create recurring resource generation from digital transformation and new sponsorship dimension.