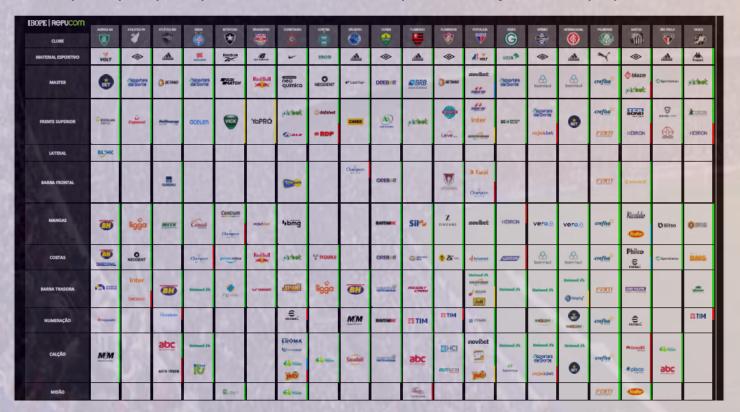

### **COMMERCIAL REVENUES**

#### **Sponsorships & Licensing**

Some clubs, in addition to sponsorship revenues, have been able to increase earnings with new commercial revenues. Brand licensing and product sales are important sources that need to be explored.

According to calculations by Sports Value, sponsorships represent about 73% of the clubs 'commercial revenues.