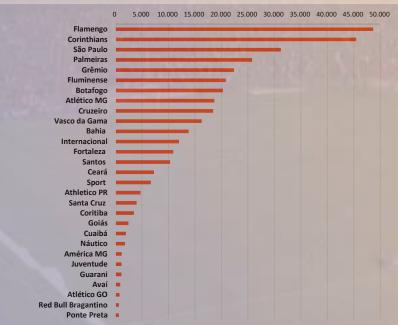

sis metrics. The number of followers, although relevant, does not help to understand the numbers dynamism. We also analyzed total posts, total interactions, average interactions per post and views.

Data from January to December 2023- Consolidated numbers from all social networks



















Here are the two most important indicators, total interactions and average interactions per post. Currently, on average, 82% of interactions with Brazilian fans come from Instagram and 10% from YouTube.

Data from January to December 2023- Consolidated numbers from all social networks



Brazilian clubs generated more than 4.5 billion interactions with fans on social media in 2023.

The average interactions per post of Brazilian clubs in 2023 reached 12.2 K.

#### Average interactions per post







Instagram is the most impactful, engaging and valuable digital asset of Brazilian teams There are almost 60M followers!.

#### Instagram- Data from January to December 2023







#### Average interactions per post on Instagram







Brazilian clubs spend a lot of energy and resources to post on Facebook and X, but the return is very low.

Comparison of Average Interactions by Post- Data from January to December 2023

Average of the 4 networks added together X Instagram Average



The return for sponsoring brands is reduced by too many Facebook posts and X.

Instagram and YouTube are the ones that produce effective returns for the clubs' sponsors.



## 



















#### Total interactions in millions X Sponsorship revenues in R\$ million in 2023



Many teams have high engag