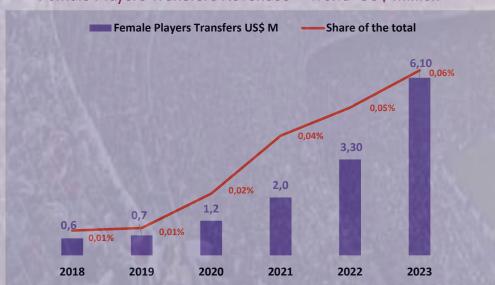

#### TOP 20 clubs- Players' transfers revenues and share of the total-US\$ million

Updated by inflation and annual exchange rate

In the last 5 years Brazilian clubs have generated US\$ 1.7 billion in players transfers. In the last 10 years US\$ 3.1 billion.

Between 2003 and 2023 US\$ 6.6 billion.

Revenues - US\$ million - 2023