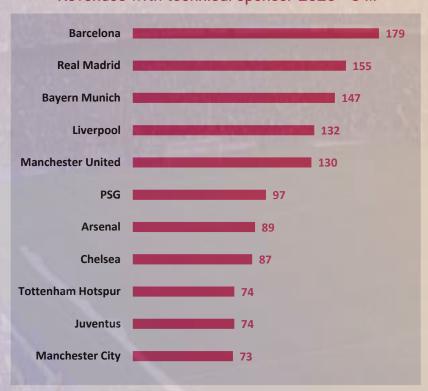

| 1            | ■ Technology                                | ■ Technology         | ■ Banks     |
| 2            | Betting & Gaming                            | \$ Cryptocurrency    | <b>Beer</b> |
| 3            | Beer                                        | ■ Banks              | Insurance   |
| 4            | ■ Telecom                                   | ■ Telecom            | Automotive  |
| 5            | Insurance                                   | TApparel & Equipment | Technology  |
| Table: Lev A | .kabas • Source: IEG Sponsorship Intelligen | ce Database          | Sportico    |





A recent study by UEFA has shown which clubs are currently best working their commercial revenues in Europe.

Total Commercial Revenue- 2023 - € M



Revenues with technical sponsor-2023 - € M







Marketing Revenues Diversification, the path to football in Brazil.





The Brazilian sports marketing market needs to look for inspiration in global cases. Sports Value's goal and ambition is that its studies can contribute to a change in the mentality of the market.

Focusing on visibility and not thinking strategically about the digital environment, limits the return of sponsors, club revenues and fan delight.

New dimension of sponsorships, according to Sports Value: Far beyond the visibility and visual pollution of properties.

- Have purpose and powerful storytelling.
- Data-driven sponsorships and smart activations.
- Digital is what generates returns.
- ROI is far beyond live matches
- Content marketing generates ROI.
- Technological innovation maximizes returns.
- Effective