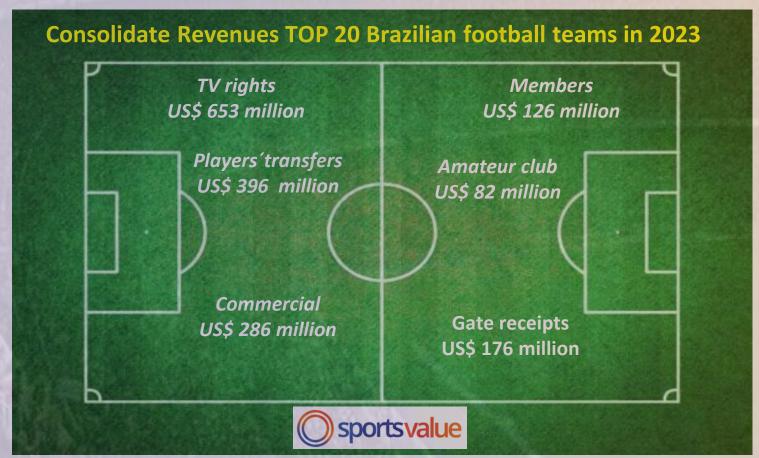

TOP 20 clubs reached *US\$ 1.83 billion* in revenues in 2023. There were about US\$ 402 million new resources generated.

The main impacts were gate receipts that reached *US\$ 176 million* for the first time. Players transfers jumped to *US\$ 396 million*, another record. Commercial revenues also increased and now is at *US\$ 286 million*.

When reclassified the football members as matchday income, which includes also gate receipts, matchday touched *US\$ 306 million* in 2023.

Some TOP 20 clubs- 2022's data:

Marketing revenues, which encompass sponsorships and other commercial income, have jumped sharply in recent years.

Commercial revenues generated *US\$ 286 million* in 2023 and increased 33% in US\$ terms. In 2024 we will see another important growth.

TV rights and prize money totaled *US\$ 653 million* in 2023 and increased 8% in US\$.

Amateur spouts and social club generated *US\$ 82 million* in 2023.

Sportsvalue