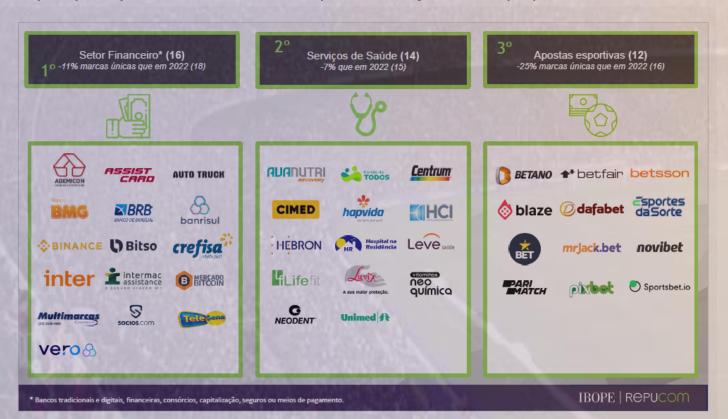

ans.

#### Penetration of the Brazilian population - In %



According to Datafolha, only 15% of Brazilians are consumers of sports betting.

Percentage doubles among the

16-24 age population.

Brazil's biggest advertisers don't invest in clubs. Many important sectors are non-existent. Sectors that could impact experiences for fans and more revenue for clubs.



### Visual pollution drastically reduces returns for brands.

An analysis by Ibope Repucom shows the visual pollution degree of the properties of the Brazilian teams.



Hundreds of brands fighting for inches in properties, with low effective return to business.



### Visual pollution drastically reduces returns for brands.

An analysis by Ibope Repucom shows the visual pollution degree of the properties of the Brazilian teams.





### Visual pollution drastically reduces returns for brands.

An analysis by Ibope Repucom shows the visual pollution degree of the properties of the Brazilian teams.





The U.S.-based company Kore has analyzed the global impact of the biggest sponsors on digital, and simply no brand is from the betting industry.

ROI with sponsorships in the digital – In 2023 US\$ M





















According to data from Kore, the world of sports produced 111 billion interactions and 609 billion video views on different social networks in 2023.

68% of the impact came from Instagram, 45% from teams, and 54% from football.









These are the sports entities with the most impact on total digital interactions in 2023.

#### Interactions in 2023

| Instagram         |               |  |  |  |