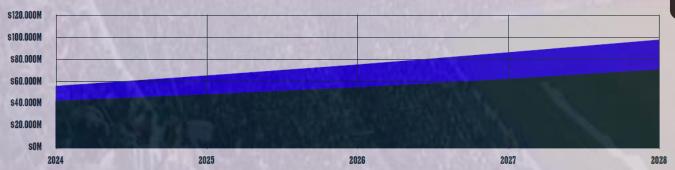

media campaigns, adjusting budgets across channels and campaigns to achieve the best results for brands
- Real-time engagement: Closer, real-time engagement with fans during sporting events. Interaction with fans in a more personal way and with maximum commercial use, on-site and online







### The search for the fan in the digital environment!

According to a recently published study by the company Telecoming, digital consumption by sports fans around the world reached US\$ 58 billion and is expected to reach US\$ 101 billion in 2028. (+74%)

Ticket sales generate US\$ 43 billion and will jump 65%, reaching US\$ 71 billion in 2028. Fan engagement currently produces US\$ 15 billion in revenue and will reach US\$ 30 billion in 2028.

TOTAL VALUE OF DIGITAL SPENDING ON SPORTS WORLDWIDE





Control of Al tools will be fundamental to achieving digital revenues from sports fans.





Some examples:

#### Golden State Warriors

Dynamic pricing for ticket sales according to demand and the team's sporting moment.

### Tottenham Hotspur

The club implemented chatbots to sell tickets and team products, improving the purchasing experience.

#### Formula 1

Using real-time insights to improve the race spectator experience.







### **NEW SPORTS MARKETING INDEXES**

Sports Value has been developing a series of exclusive services to corporate clients.

Sponsors, clubs, startups, investors, agencies, federations and communication groups have all benefited from these unique analyses, in Brazil and abroad.

Some of the most innovative ideas of crossing financial, marketing, digital a