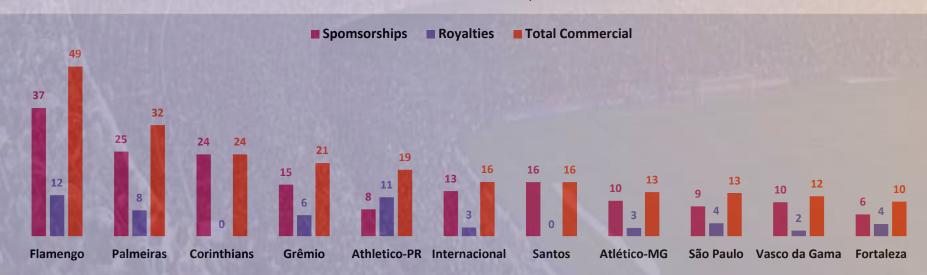

#### **Sponsorships & Licensing**

Some clubs, in addition to sponsorship revenues, have been able to increase earnings with new commercial revenues. Brand licensing and product sales are important sources that need to be explored.

According to calculations by Sports Value, sponsorships represent about 73% of the clubs 'commercial revenues.

#### Commercial Revenues - US\$ million - 2023