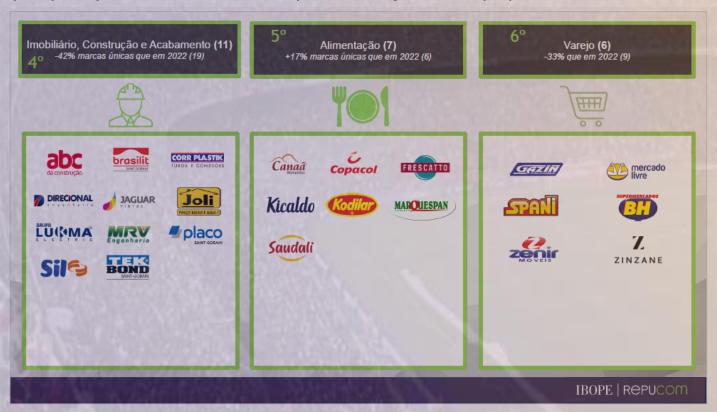

16-24 age population.

Brazil's biggest advertisers don't invest in clubs. Many important sectors are non-existent. Sectors that could impact experiences for fans and more revenue for clubs.



### Visual pollution drastically reduces returns for brands.

An analysis by Ibope Repucom shows the visual pollution degree of the properties of the Brazilian teams.



Hundreds of brands fighting for inches in properties, with low effective return to business.



### Visual pollution drastically reduces returns for brands.

An analysis by Ibope Repucom shows the visual pollution degree of the properties of the Brazilian teams.





### Visual pollution drastically reduces returns for brands.

An analysis by Ibope Repucom shows the visual pollution degree of the properties of the Brazilian teams.





The U.S.-based company Kore has analyzed the global impact of the biggest sponsors on digital, and simply no brand is from the betting industry.

ROI with sponsorships in the digital – In 2023 US\$ M





















According to data from Kore, the world of sports produced 111 billion interactions and 609 billion video views on different social networks in 2023.

68% of the impact came from Instagram, 45% from teams, and 54% from football.









These are the sports entities with the most impact on total digital interactions in 2023.

#### Interactions in 2023

| Instagram         |               |  |  |  |  |
|-------------------|---------------|--|--|--|--|
| Real Madrid CF    | 2,515,805,261 |  |  |  |  |
| FC Barcelona      | 2,135,001,136 |  |  |  |  |
| UCL