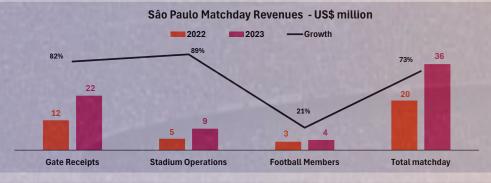

Serie A, and especially the signing of Uruguayan Luiz Suárez have heavily impacted the club's revenues in 2023.

#### Grêmio Revenues - 2022 x 2023- US\$ million







Licensing accounted for 7% of the club's total revenue in 2023.



### **COMMERCIAL REVENUES**



#### Athletico-PR continues to increase with diversified revenues.

Commercial Revenues Athletico-PR - 2021 x 2022 x 2023- US\$ million

Commercial Revenues

2023

R\$ 19 M

2022

14M

+36%





OTT service moved US\$ 5.9 million in 2023, 6% of the club's revenue.



### MATCHDAY REVENUES

## Members + Gate Receipts Revenues- US\$ Million









### MATCHDAY REVENUES

# Matchday Revenues – Football Members + Gate Receipts Revenues- US\$ Million









### MATCHDAY REVENUES

### São Paulo expands revenues with matchday.











### REVENUES WITHOUT TRANSFERS

Sports Value always analyzes revenues without plyers' transfers, to understand the operating revenues of each club.

Without the transfers the volume generated by the TOP 20 clubs was *US\$ 1.42 billion in 2023*, a 23% growth. In 2022 this operating revenues was US\$ 1.15 billion.

Flamengo, Palmeiras, Corinthians and São Paulo are the TOP 4 in operating revenues in Brazilian football in 2023. The TOP 3 are the biggest revenue generators in entire American Continent.

If the Brazilian football has created a concrete National League, the market could reach infinitely higher revenues. In the current model, only a few entities can outperform teams from abroad.





### REVENUES WITHOUT TRANSFERS

#### Top 20 clubs – Operating revenues- US\$ billion

Upd