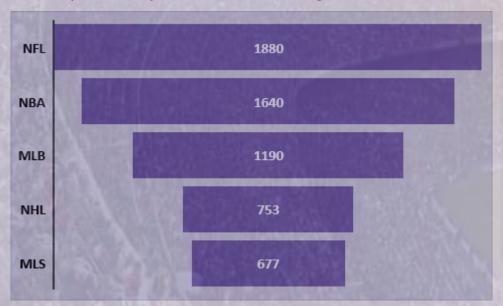

| 10% of plat      | form total    | 22% of pla   | atform total  |





NBA is an excellent example, including in Brazil. Basketball league earns almost US\$ 1.7 billion with sponsorships, with high impact from a dozen sectors, including betting.

Annually, the NBA produces 1.6 billion interactions on Instagram and another 15 billion in video views on different

networks.







The U.S. market intelligently organizes brand exposure and places a lot of emphasis on activations and commercial return for sponsors.

#### Sponsorship Revenues - US Leagues - US\$ M



#### Main sectors that invest in sponsorships.

#### Top Sponsorship Categories in Big Three U.S. Sports Leagues 2022

| Rank         | NFL                                         | NBA                  | MLB         |
|--------------|---------------------------------------------|----------------------|-------------|
| 1            | ■ Technology                                | ■ Technology         | ■ Banks     |
| 2            | Betting & Gaming                            | \$ Cryptocurrency    | <b>Beer</b> |
| 3            | Beer                                        | ■ Banks              | Insurance   |
| 4            | ■ Telecom                                   | ■ Telecom            | Automotive  |
| 5            | Insurance                                   | TApparel & Equip