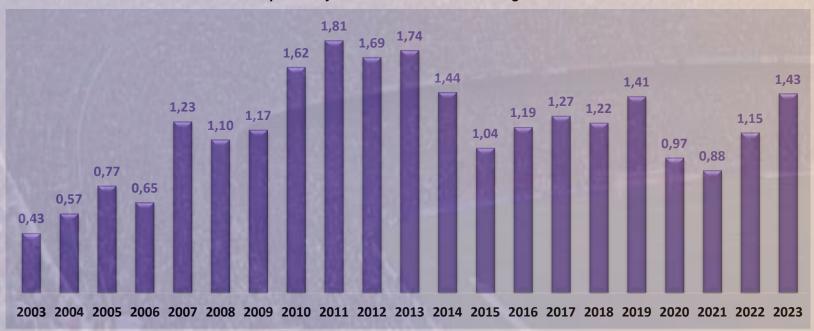

### **FOOTBALL COSTS**

The TOP 20 clubs' football costs reached *US\$ 1.43 billion in 2023*, compared to US\$ 1.15 billion in 2022., a 23% increase.

In 2023, costs followed revenue growth and reached the highest level in history (In R\$).

#### Top 20 clubs - Football costs - US\$ billion

Updated by inflation and annual exchange rate