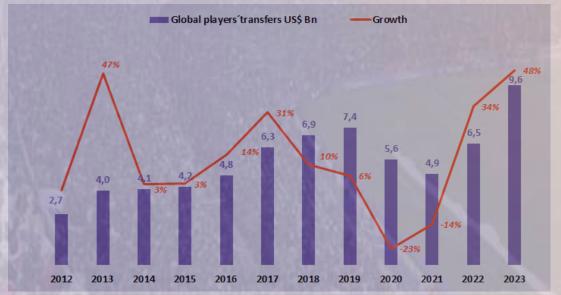

#### TOP 20 clubs- Players' transfers revenues and share of the total-US\$ million

Updated by inflation and annual exchange rate

In the last 5 years Brazilian clubs have generated US\$ 1.7 billion in players transfers. In the last 10 years US\$ 3.1 billion.

Between 2003 and 2023 US\$ 6.6 billion.

Revenues - US\$ million - 2023