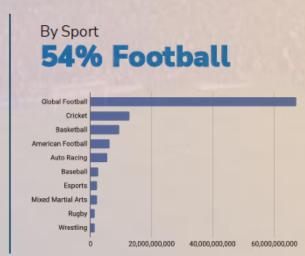

### Visual pollution drastically reduces returns for brands.

An analysis by Ibope Repucom shows the visual pollution degree of the properties of the Brazilian teams.





### Visual pollution drastically reduces returns for brands.

An analysis by Ibope Repucom shows the visual pollution degree of the properties of the Brazilian teams.





The U.S.-based company Kore has analyzed the global impact of the biggest sponsors on digital, and simply no brand is from the betting industry.

ROI with sponsorships in the digital – In 2023 US\$ M





















According to data from Kore, the world of sports produced 111 billion interactions and 609 billion video views on different social networks in 2023.

68% of the impact came from Instagram, 45% from teams, and 54% from football.









These are the sports entities with the most impact on total digital interactions in 2023.

#### Interactions in 2023

| Instagram         |               |  |  |  |  |
|-------------------|---------------|--|--|--|--|
| Real Madrid CF    | 2,515,805,261 |  |  |  |  |
| FC Barcelona      | 2,135,001,136 |  |  |  |  |
| UCL               | 1,886,659,599 |  |  |  |  |
| Cristiano Ronaldo | 1,699,847,499 |  |  |  |  |
| Lionel Messi      | 1,697,861,478 |  |  |  |  |
| NBA               | 1,596,503,336 |  |  |  |  |
| Formula 1         | 1,339,011,027 |  |  |  |  |
| Galatasaray A.S.  | 1,298,063,185 |  |  |  |  |
| RC Bangalore      | 1,292,989,061 |  |  |  |  |
| Real Madrid CF    | 2,515,805,261 |  |  |  |  |
|                   |               |  |  |  |  |

| 18% d | of ni | atf    |