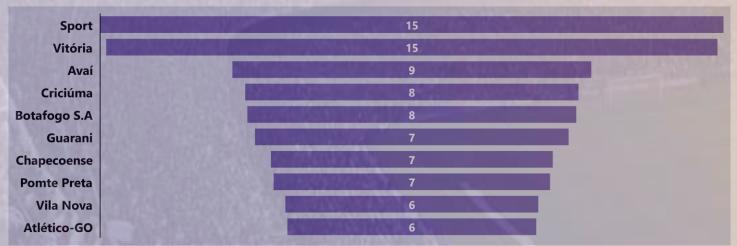

### Who's coming right behind?

These clubs presented revenues that can lead them, in future studies, to participate in the TOP 20.