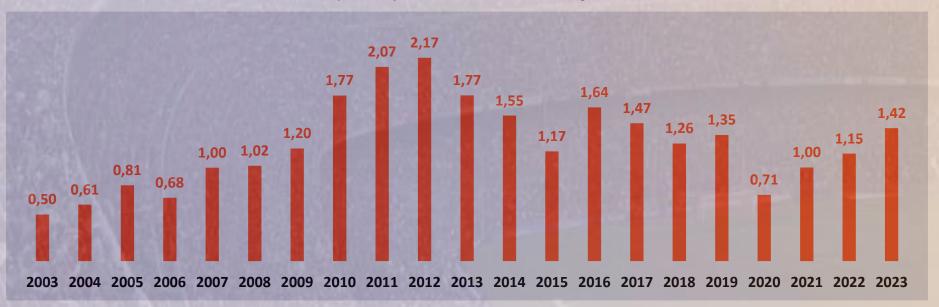

### REVENUES WITHOUT TRANSFERS

Sports Value always analyzes revenues without plyers' transfers, to understand the operating revenues of each club.

Without the transfers the volume generated by the TOP 20 clubs was *US\$ 1.42 billion in 2023*, a 23% growth. In 2022 this operating revenues was US\$ 1.15 billion.

#### Top 20 clubs – Operating revenues- US\$ billion

Updated by inflation and annual exchange rate