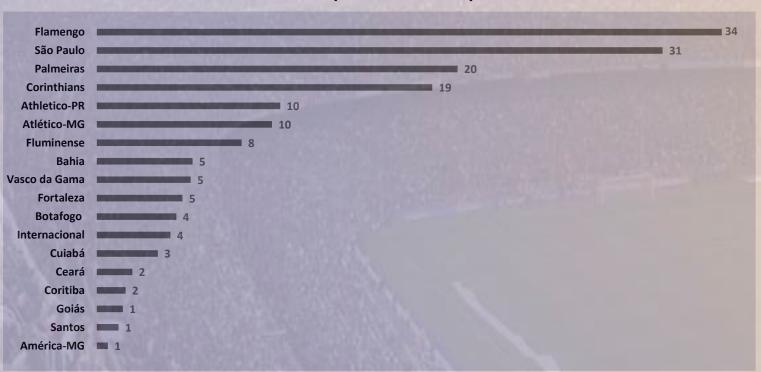

#### TOP 20 clubs- Players' transfers revenues and share of the total-US\$ million

Updated by inflation and annual exchange rate

In the last 5 years Brazilian clubs have generated US\$ 1.7 billion in players transfers. In the last 10 years US\$ 3.1 billion.

Between 2003 and 2023 US\$ 6.6 billion.

Revenues - US\$ million - 2023