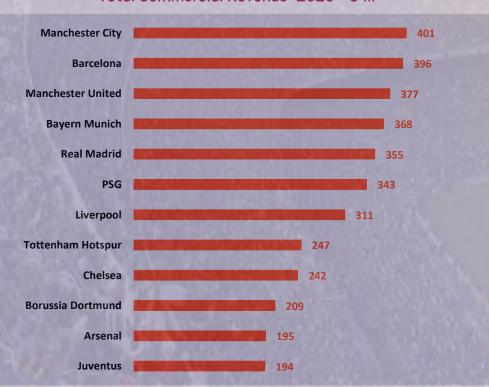

--------|----------------------|-------------|
| 1            | ■ Technology                                | ■ Technology         | ■ Banks     |
| 2            | Betting & Gaming                            | \$ Cryptocurrency    | <b>Beer</b> |
| 3            | Beer                                        | ■ Banks              | Insurance   |
| 4            | ■ Telecom                                   | ■ Telecom            | Automotive  |
| 5            | Insurance                                   | TApparel & Equipment | Technology  |
| Table: Lev A | .kabas • Source: IEG Sponsorship Intelligen | ce Database          | Sportico    |





A recent study by UEFA has shown which clubs are currently best working their commercial revenues in Europe.

Total Commercial Revenue- 2023 - € M



Revenues with technical sponsor-2023 - € M







Marketing Revenues Diversification, the path to football in Brazil.





The Brazilian sports marketing market needs to look for inspiration in global cases. Sports Value's goal and ambition is that its studies can contribute to a change in the mentality of the market.

Focusing on visibility and not thinking strategically about the digital environment, limits the return of sponsors, club revenues and fan delight.

New dimension of sponsorships, according to Sports Value: Far beyond the visibility and visual pollution of properties.

- Have purpose and powerful storytelling.
- Data-driven sponsorships and smart activations.
- Digital is what generates returns.
- ROI is far beyond live matches
- Content marketing generates ROI.
- Technolog