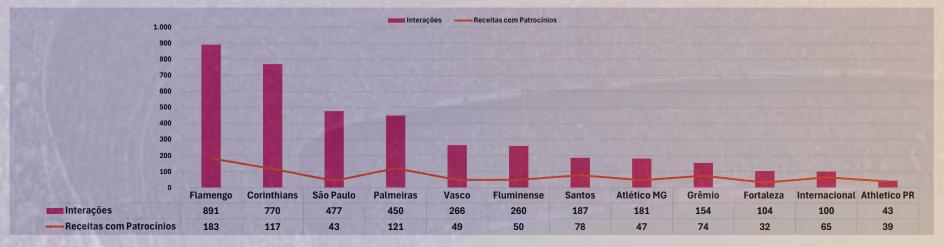

#### **Sponsorships & Licensing**

Some clubs, in addition to sponsorship revenues, have been able to increase earnings with new commercial revenues. Brand licensing and product sales are important sources that need to be explored.

According to calculations by Sports Value, sponsorships represent about 73% of the clubs 'commercial revenues.

#### Commercial Revenues - US\$ million - 2023