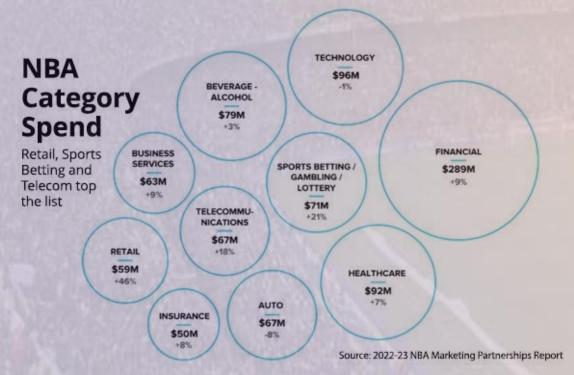

| 10% of plat      | form total    | 22% of pla   | atform total  |





NBA is an excellent example, including in Brazil. Basketball league earns almost US\$ 1.7 billion with sponsorships, with high impact from a dozen sectors, including betting.

Annually, the NBA produces 1.6 billion interactions on Instagram and another 15 billion in video views on different

networks.







The U.S. market intelligently organizes brand exposure and places a lot of emphasis on activations and commercial return for sponsors.

#### Sponsorship Revenues - US Leagues - US\$ M



#### Main sectors that invest in sponsorships.

#### Top Sponsorship Categories in Big Three U.S. Sports Leagues 2022

| Rank         | NFL                                         | NBA                  | MLB         |
|--------------|---------------------------------------------|----------------------|-------------|
| 1            | ■ Technology                                | ■ Technology         | ■ Banks     |
| 2            | Betting & Gaming                            | \$ Cryptocurrency    | <b>Beer</b> |
| 3            | Beer                                        | ■ Banks              | In