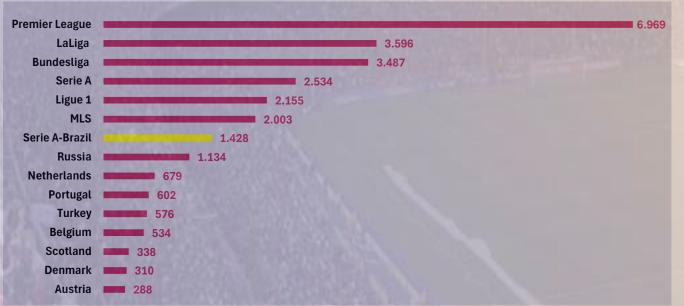

This result in 2023 positioned de TOP tier clubs in Brazil, far from MLS, that generated in 2023 *US\$ 2.03 billion* in revenues.

Some TOP 20 clubs- 2023's data:

Revenues grew 28% in 2023 in US\$ terms. In R\$ increased 20%.