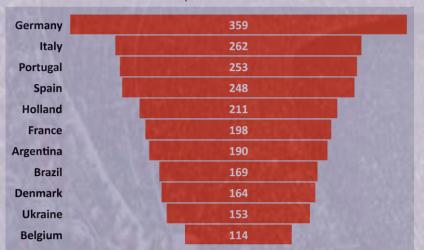

0 K in 2018 and jumped to US\$ 1.2 million in 2020 and US\$ 3.3 million in 2022.

In 2023, it was US\$ 6.1 million. (+917% in 6 years).

#### Female Players Transfers Revenues – World- US\$ million





The current value remains derisory, compared to the US\$ 9.6 billion moved in the world, only 0.06%. And that's why participation increased 6x in the analyzed period.



Highest Hiring Spend 2023 - US\$ Million







Investments from Saudi Arabia and Qatar have greatly impacted the global transfer market.



The leagues with the highest net profits in the sale (-) acquisitions of athletes in 2023 were Germany, Italy and Portugal. French nationality has become Brazilian, as the one that generates the most revenue from transfers.

Highest Player Transfer Profits- World In 2023 US\$ million



## Nationalities that moved the most resources In 2023- US\$ million





The Latin American market handled US\$ 857 million in transfers in 2023, compared to US\$ 666 million in 2022, an increase of 29%. Brazil accounted for 44% of the total, on average over the last 6 years.

Transfers revenues - LATAM X Brazil - US\$ million





#### Transfers revenues - LATAM - US\$ million

| Countries  | 2018 | 2019 | 2020 | 2021 | 2022 | 2023 | TOTAL 6 Years |
|------------|------|------|------|------|------|------|---------------|
| Brasil     | 383  | 372  | 326  | 293  | 267  | 315  | 1.956         |
| Argentina  | 198  | 212  | 132  | 155  | 147  | 277  | 1.120         |
| México     | 94   | 110  | 72   | 14   | 47   | 68   | 405           |
| Urugual    | 56   | 47   | 57   | 22   | 71   |