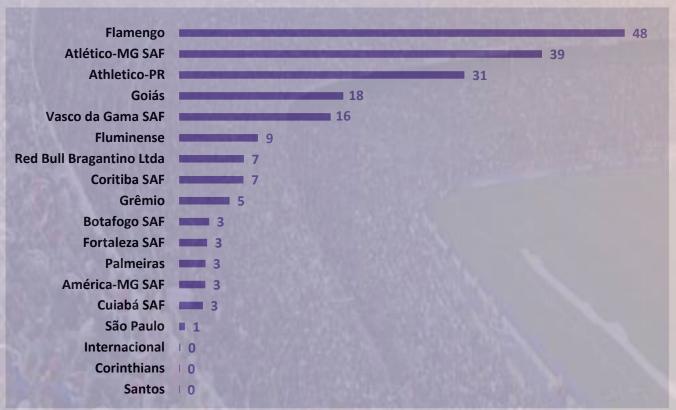

## **DEBTS**

The debts of the TOP 20 clubs reached the lowest value in many years, a total of US\$ 1.8 billion, compared to more than US\$ 2 billion in 2022.

Atlético-MG SAF leads the ranking with debts of US\$ 278 million, followed by Palmeiras US\$ 192 million (US\$ 110 million without the impact of the stadium), Internacional US\$ 183 million (US\$ 140 million without the impact of the stadium) and Corinthians with US\$ 181 million (US\$ 326 million considering the Arena's debts).

Tax debts stand at US\$ 0.6 billion and represent 32% of the clubs' debts. Cruzeiro's absence and Atlético-MG's lack of information reduced the numbers.

Financial expenses with loans and updating tax debts in 2023 generated an impact of more than US\$ -245 million on the clubs' finances.