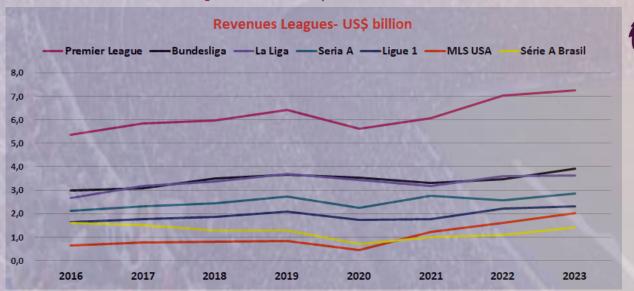

This result in 2023 positioned de TOP tier clubs in Brazil, far from MLS, that generated in 2023 *US\$ 2.03 billion* in revenues.

Some TOP 20 clubs- 2023's data:

Revenues grew 28% in 2023 in US\$ terms. In R\$ increased 20%.